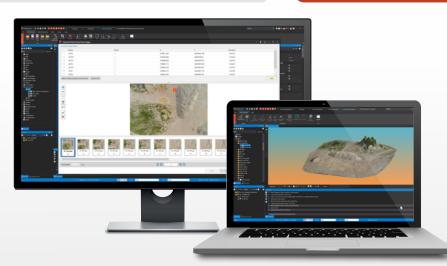

# WHAT'S IMPROVED

**Figure 1:** MineScape Drone Surveying includes a new feature called 'Point Cloud from Images'. Try it today!

Download MineScape 2023