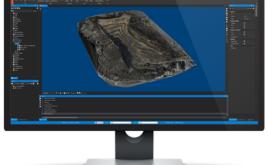

# WHAT'S IMPROVED

**Figure 1:** MineScape Drone Surveying includes a new feature called 'Point Cloud from Images'. Try it today!

Download MineScape 2023