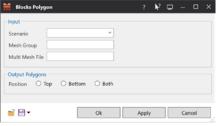

## **DID YOU KNOW?**

Want to create a polygon of the Bench Block solids?

Now with the new 'Blocks Polygon' option in Bench Blocks, it's easier than ever! You can create a polygon element from the selected solid mesh, whether from the top, bottom, or both. Simply provide a few inputs and click OK or APPLY, and let the magic unfold.